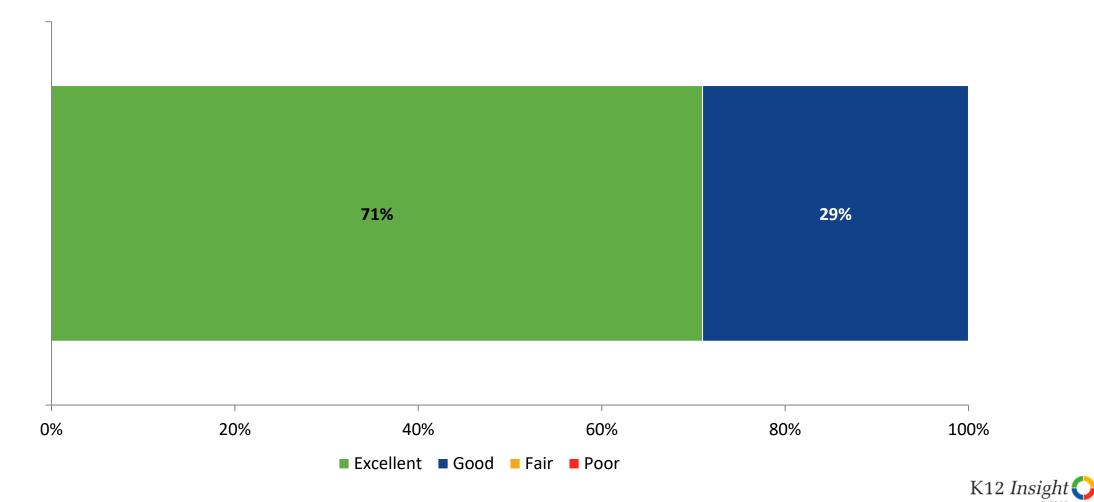

## **Overall Quality: Comparison Over Time**

How would you rate the overall quality of the education at your school?