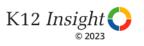

# **Feedback and Recognition**

How strongly do you agree or disagree with the following statements?

18 Answer options: Strongly Agree, Agree, Neither Disagree nor Agree, Disagree, Strongly Disagree