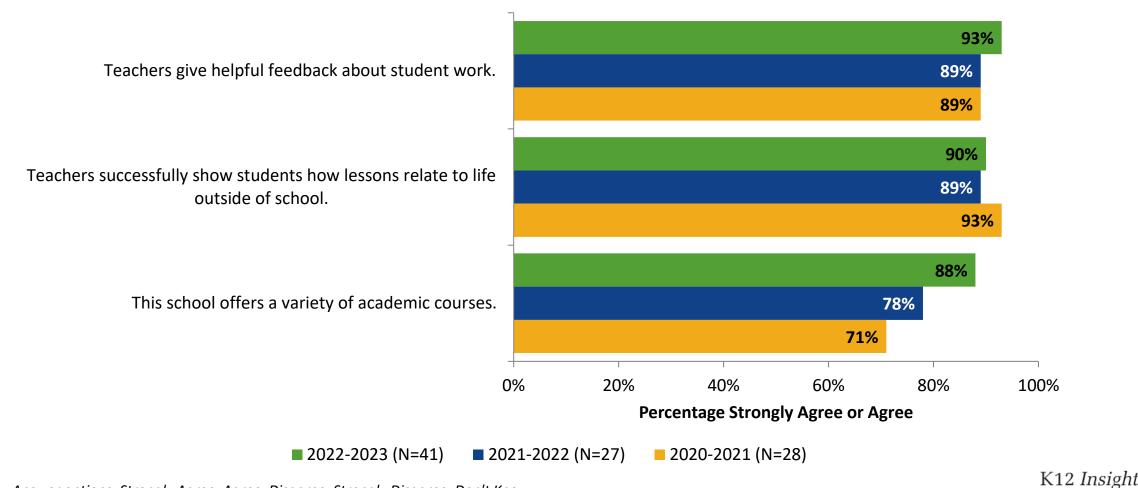

### **Student Support: Comparison Over Time (Continued)**

How strongly do you agree or disagree with the following statements?

K12 Insight 🔿