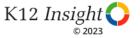

### **Student Support: Comparison Over Time**

How strongly do you agree or disagree with the following statements?

Answer options: Strongly Agree, Agree, Disagree, Strongly Disagree, Don't Know

37