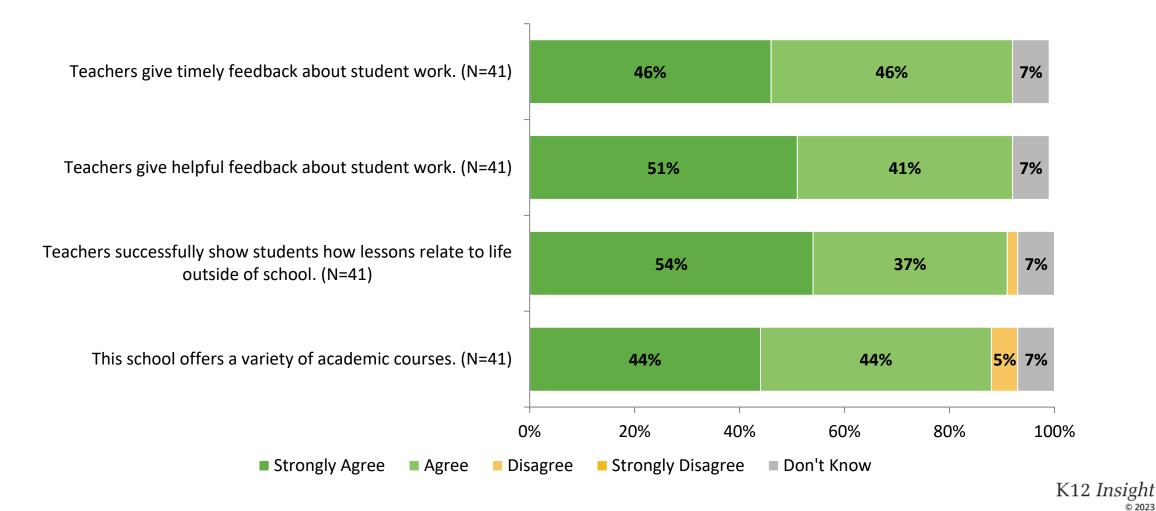

# **Student Support (Continued)**

How strongly do you agree or disagree with the following statements?