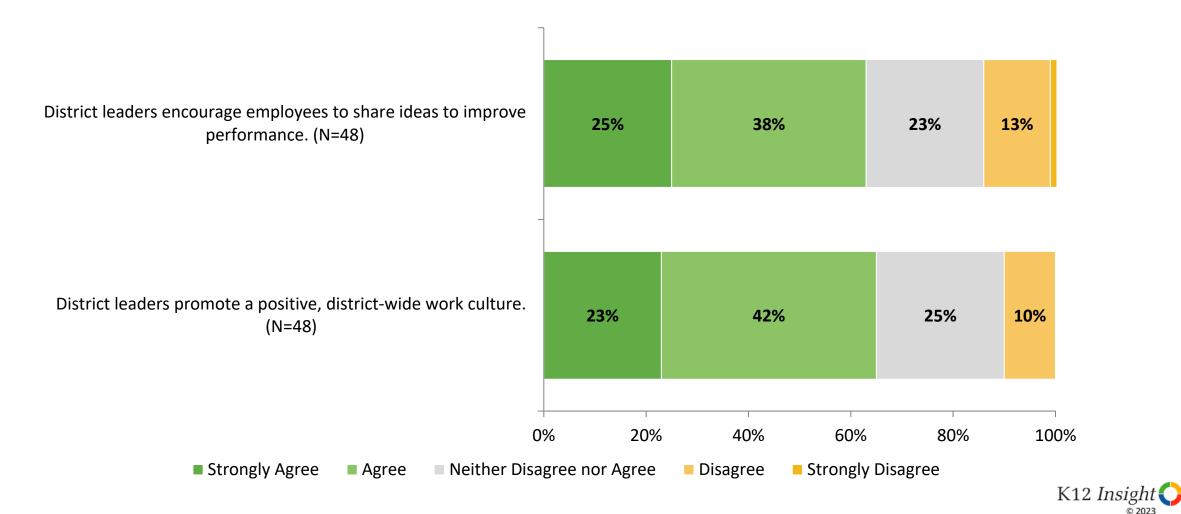

# **District Leadership**

How strongly do you agree or disagree with the following statements?

# **District Leadership (Continued)**

How strongly do you agree or disagree with the following statements?