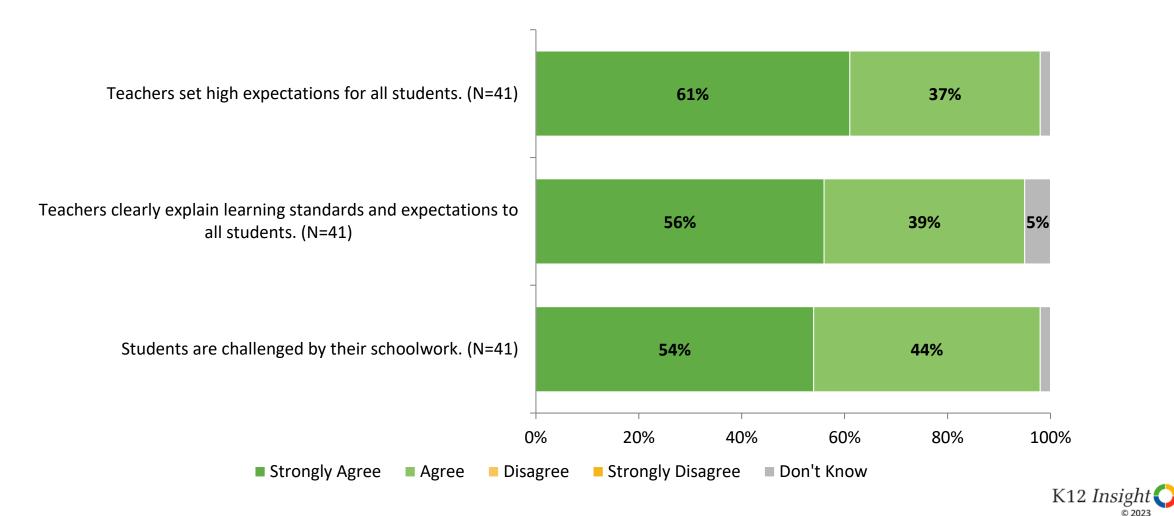

# **Student Support**

How strongly do you agree or disagree with the following statements?