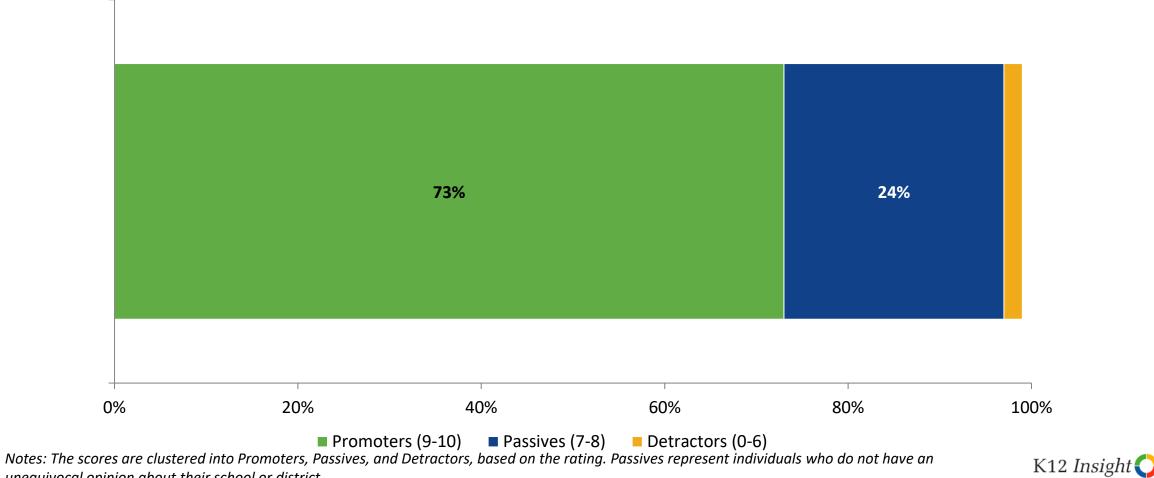

### **Impact on Rating of School**

How do the following areas impact your rating of your school?

colleagues, collaboration, resources) (N=41)

Positive Impact

Very Positive Impact

© 202