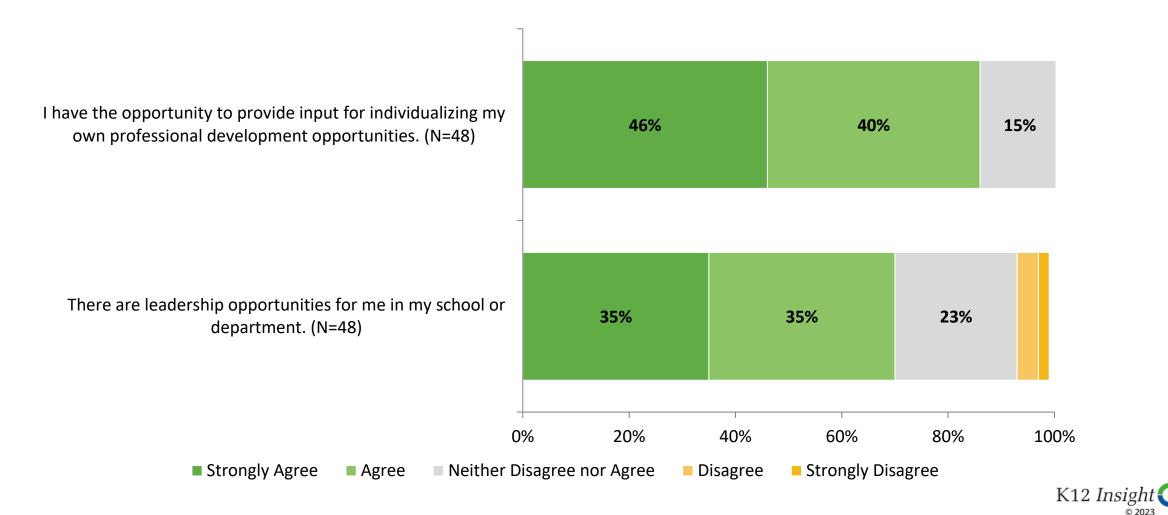

## **Career Growth and Training Opportunities (Continued)**

How strongly do you agree or disagree with the following statements?

## **Career Growth and Training Opportunities (Continued)**