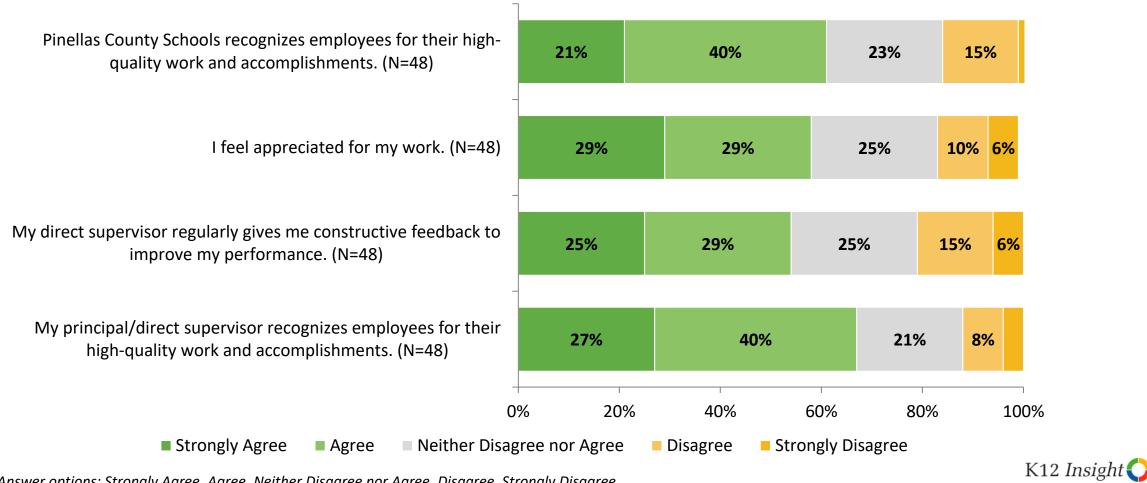

mparison Over Time**

How strongly do you agree or disagree with the following statements?



■ 2022-2023 (N=48) ■ 2021-2022 (N=28)

Answer options: Strongly Agree, Agree, Neither Disagree nor Agree, Disagree, Strongly Disagree

Note: 0% indicates a question was not asked during that survey administration.

16

2020-2021 (N=30)



# Worksite Leadership: Comparison Over Time (Continued)

How strongly do you agree or disagree with the following statements?



2021-2022 (N=28)

Answer options: Strongly Agree, Agree, Neither Disagree nor Agree, Disagree, Strongly Disagree

2022-2023 (N=48)

Note: 0% indicates a question was not asked during that survey administration.

17

2020-2021 (N=30)



# **Feedback and Recognition**

How strongly do you agree or disagree with the following statements?



18 Answer options: Strongly Agree, Agree, Neither Disagree nor Agree, Disagree, Strongly Disagree

#### Feedback and Recognition: Comparison Over Time



# **Work Environment**



# **Work Environment (Continued)**

How strongly do you agree or disagree with the following statements?



# **Work Environment: Comparison Over Time**

How strongly do you agree or disagree with the following statements?



K12 Insight

Answer options: Strongly Agree, Agree, Neither Disagree nor Agree, Disagree, Strongly Disagree Note: 0% indicates a question was not asked during that survey administration.

22

# Work Environment: Comparison Over Time (Continued)

How strongly do you agree or disagree with the following statements?



Note: 0% indicates a question was not asked during that survey administrat