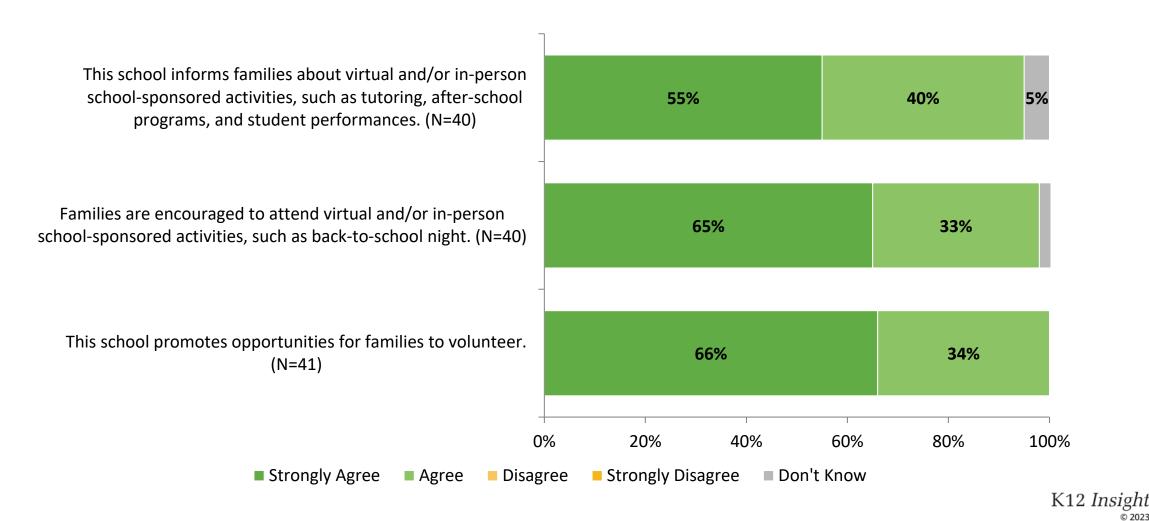

rongly do you agree or disagree with the following statements?





K12 Insight 🔿

# **School Leadership**



# **School Leadership (Continued)**



## **School Leadership: Comparison Over Time**

How strongly do you agree or disagree with the following statements?



Answer options: Strongly Agree, Agree, Disagree, Strongly Disagree, Don't Know

Note: 0% indicates a question was not asked during that survey administration.

41

K12 Insight 🔿

# **School Leadership: Comparison Over Time (Continued)**

How strongly do you agree or disagree with the following statements?



42

## **Interaction with Principals and/or Assistant Principals**

This past school year, have you reached out to the principal and/or assistant principal(s) with a need or concern? (N=42)





# **Family Involvement**



# **Family Involvement (Continued)**



### **Family Involvement: Comparison Over Time**

How strongly do you agree or disagree with the following statements?

This school informs families about virtual and/or in-person 95% school-sponsored activities, such as tutoring, after-school 96% programs, and student performances. 82% 98% Families are encouraged to attend virtual and/or in-person 100% school-sponsored activities, such as back-to-school night. 93% 100% This school promotes opportunities for families to volunteer. 0% 0% 98% Staff members and families treat each other with respect. 92% 93% 0% 20% 40% 60% 80% 100% Percentage Strongly Agree or Agree

2020-2021 (N=28)

■ 2022-2023 (N=41) ■ 2021-2022 (N=27)

Answer options: Strongly Agree, Agree, Disagree, Strongly Disagree, Don't Know