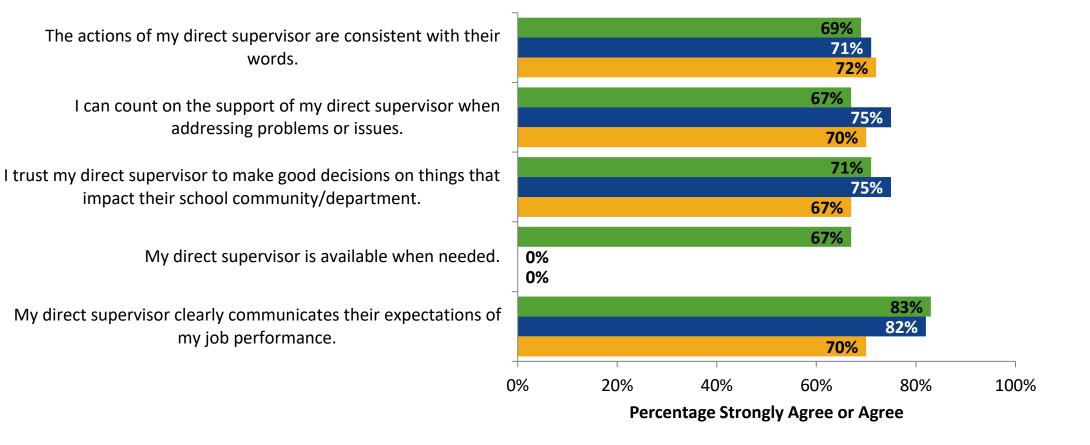

#### **Worksite Leadership: Comparison Over Time**

How strongly do you agree or disagree with the following statements?

■ 2022-2023 (N=48) ■ 2021-2022 (N=28)

Answer options: Strongly Agree, Agree, Neither Disagree nor Agree, Disagree, Strongly Disagree

Note: 0% indicates a question was not asked during that survey administration.

16

2020-2021 (N=30)