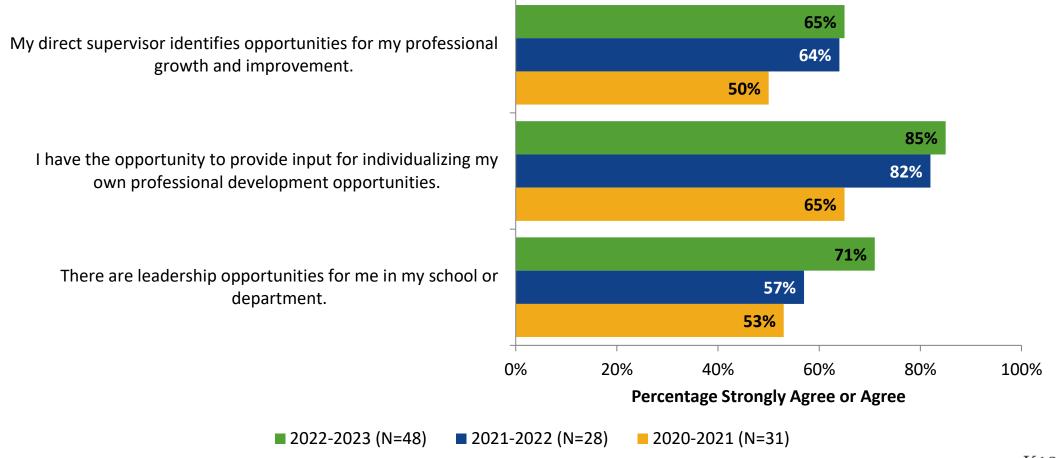

#### **Career Growth and Training Opportunities: Comparison Over Time**

#### **Career Growth and Training Opportunities: Comparison Over Time (Continued)**

How strongly do you agree or disagree with the following statements?

<sup>28</sup> Answer options: Strongly Agree, Agree, Neither Disagree nor Agree, Disagree, Strongly Disagree