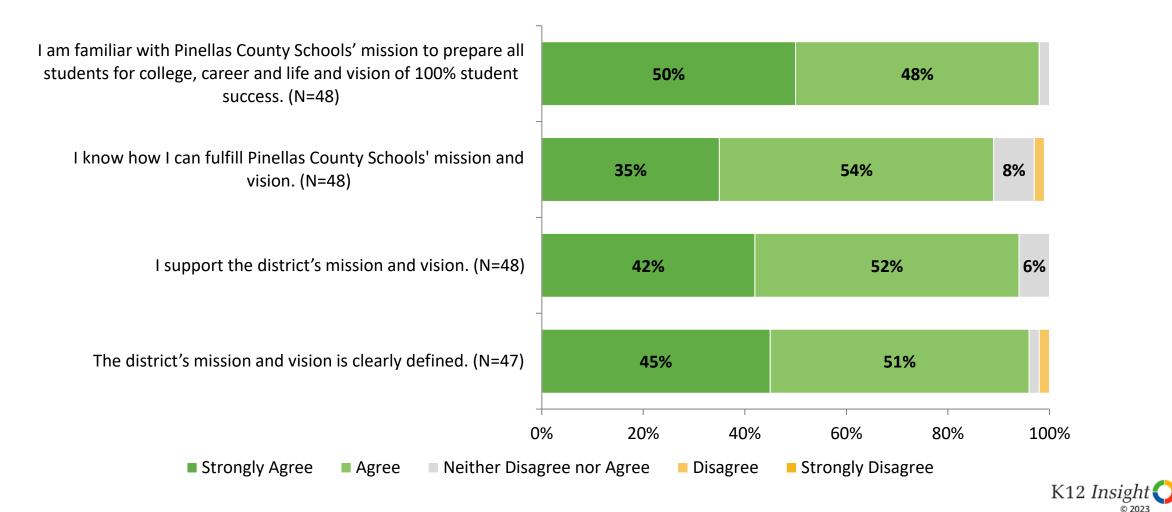

# **Mission and Vision: Comparison Over Time (Continued)**

How strongly do you agree or disagree with the following statements?

Note: 0% indicates a question was not asked during that survey administration.