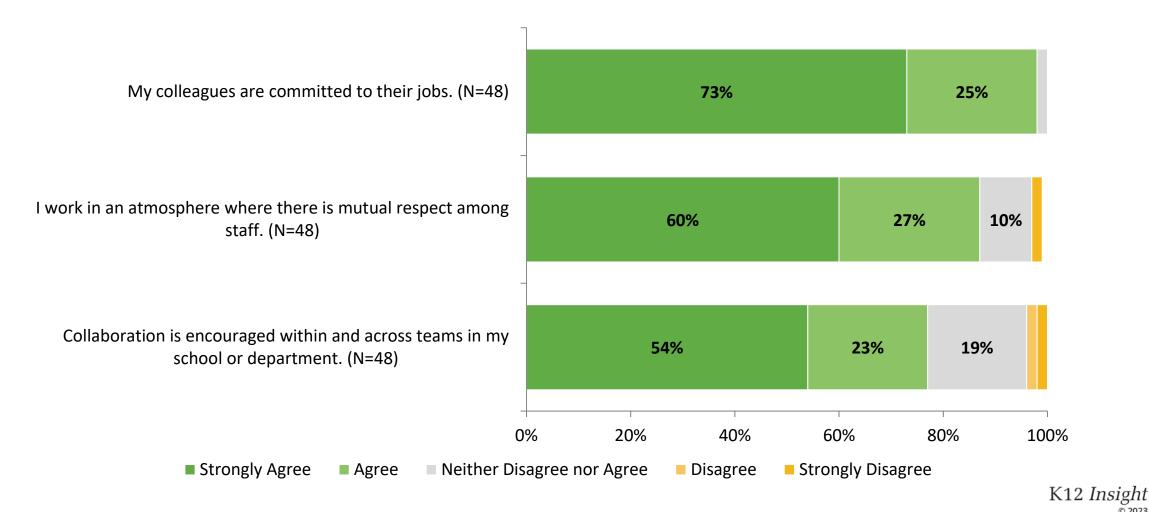

vey administration.

16

2020-2021 (N=30)



# Worksite Leadership: Comparison Over Time (Continued)

How strongly do you agree or disagree with the following statements?



2021-2022 (N=28)

Answer options: Strongly Agree, Agree, Neither Disagree nor Agree, Disagree, Strongly Disagree

2022-2023 (N=48)

Note: 0% indicates a question was not asked during that survey administration.

17

2020-2021 (N=30)



# **Feedback and Recognition**

How strongly do you agree or disagree with the following statements?



18 Answer options: Strongly Agree, Agree, Neither Disagree nor Agree, Disagree, Strongly Disagree

#### Feedback and Recognition: Comparison Over Time



# **Work Environment**



# **Work Environment (Continued)**

How strongly do you agree or disagree with the following statements?



# **Work Environment: Comparison Over Time**

How strongly do you agree or disagree with the following statements?



K12 Insight

Answer options: Strongly Agree, Agree, Neither Disagree nor Agree, Disagree, Strongly Disagree Note: 0% indicates a question was not asked during that survey administration.

22

# Work Environment: Comparison Over Time (Continued)

How strongly do you agree or disagree with the following statements?



Note: 0% indicates a question was not asked during that survey administration.

## **Career Growth and Training Opportunities**



## **Career Growth and Training Opportunities (Continued)**

How strongly do you agree or disagree with the following statements?



## **Career Growth and Training Opportunities (Continued)**



#### **Career Growth and Training O