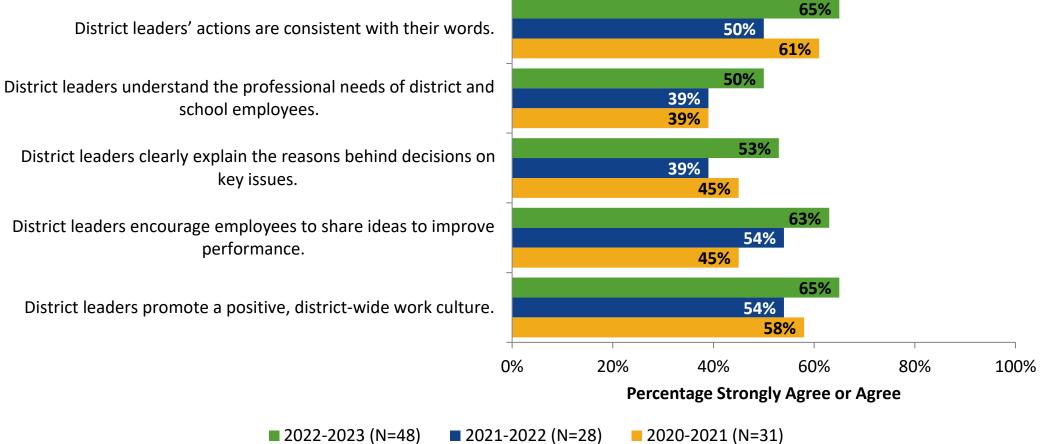

#### **District Leadership: Comparison Over Time**

How strongly do you agree or disagree with the following statements?

<sup>12</sup> Answer options: Strongly Agree, Agree, Neither Disagree nor Agree, Disagree, Strongly Disagree