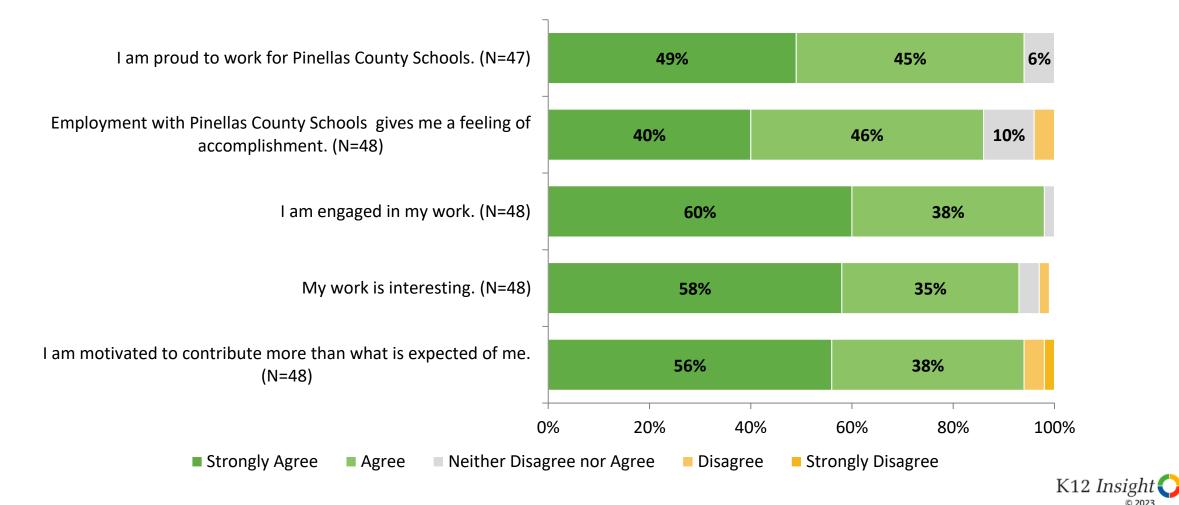

### **Employee Survey: Lake St. George Elementary**

Results

2022-2023 School Year





# **Overall Engagement**

How strongly do you agree or disagree with the following statements?



© 202

2

# **Overall Engagement (Continued)**



#### **Overall Engagement: Comparison Over Time**

How strongly do you agree or disagree with the following statements?



Answer options: Strongly Agree, Agree, Neither Disagree nor Agree, Disagree, Strongly Disagree

4



## **Overall Engagement: Comparison Over Time (Continued)**

How strongly do you agree or disagree with the following statements?



Answer options: Strongly Agree, Agree, Neither Disagree nor Agree, Disagree, Strongly Disagree

5

# **Mission and Vision**



# **Mission and Vision (Continued)**

How strongly do you agree or disagree with the following statements?



#### **Mission and Vision: Comparison Over Time**

How strongly do you agree or disagree with the following statements?



■ 2022-2023 (N=48) ■ 2021-2022