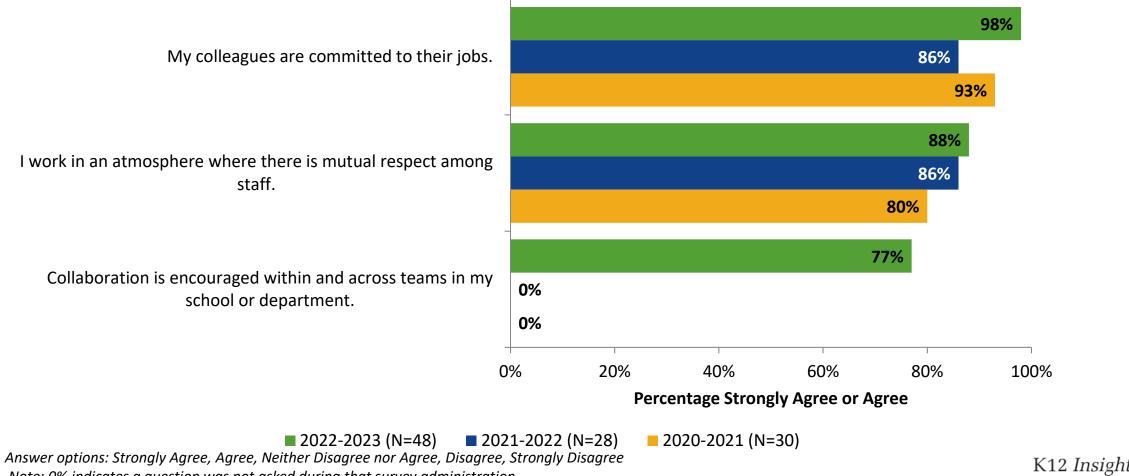

## **Overall Engagement: Comparison Over Time (Continued)**

How strongly do you agree or disagree with the following statements?

Answer options: Strongly Agree, Agree, Neither Disagree nor Agree, Disagree, Strongly Disagree