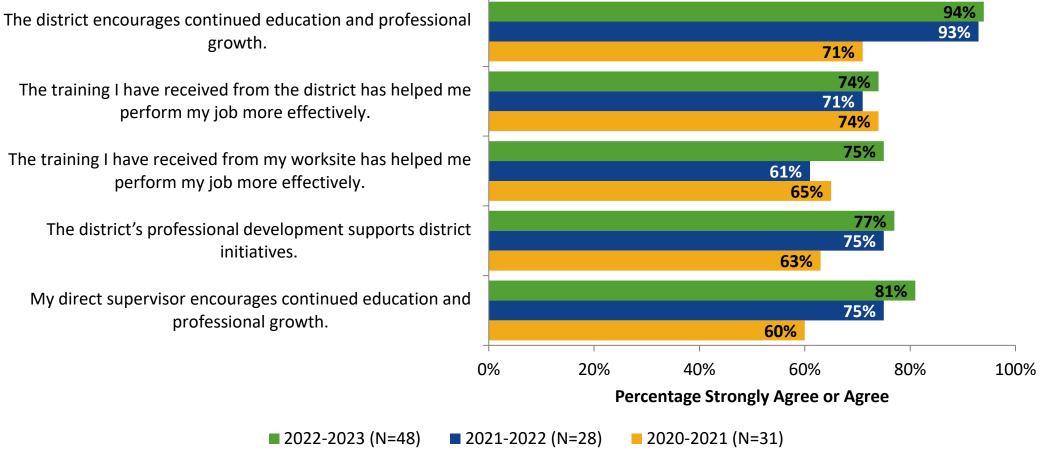

#### **Career Growth and Training Opportunities: Comparison Over Time**

#### **Career Growth and Training Opportunities: Comparison Over Time (Continued)**

How strongly do you agree or disagree with the following statements?

<sup>28</sup> Answer options: Strongly Agree, Agree, Neither Disagree nor Agree, Disagree, Strongly Disagree