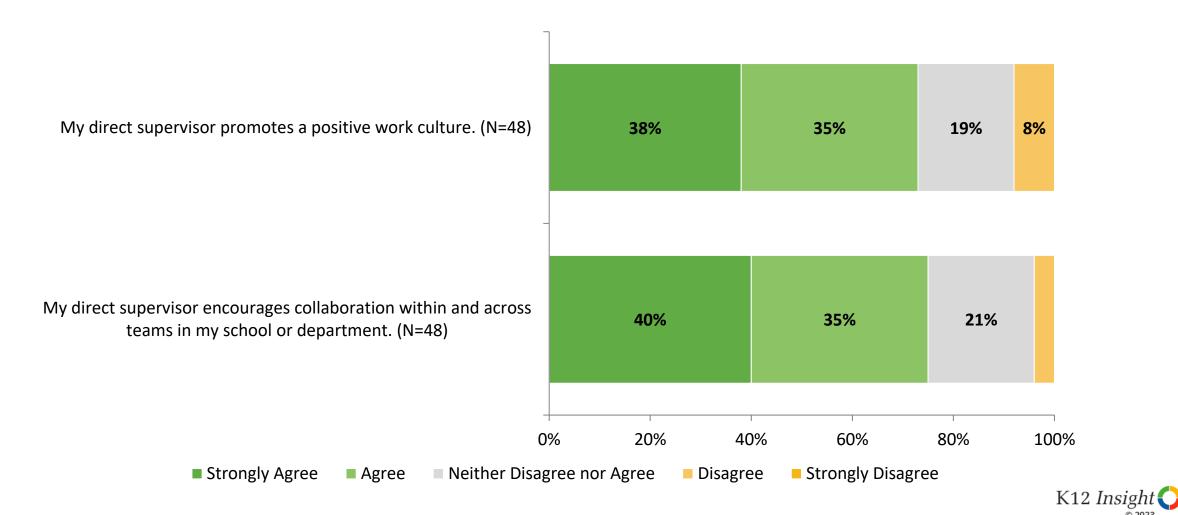

# **Worksite Leadership (Continued)**

# **Worksite Leadership (Continued)**

How strongly do you agree or disagree with the following statements?