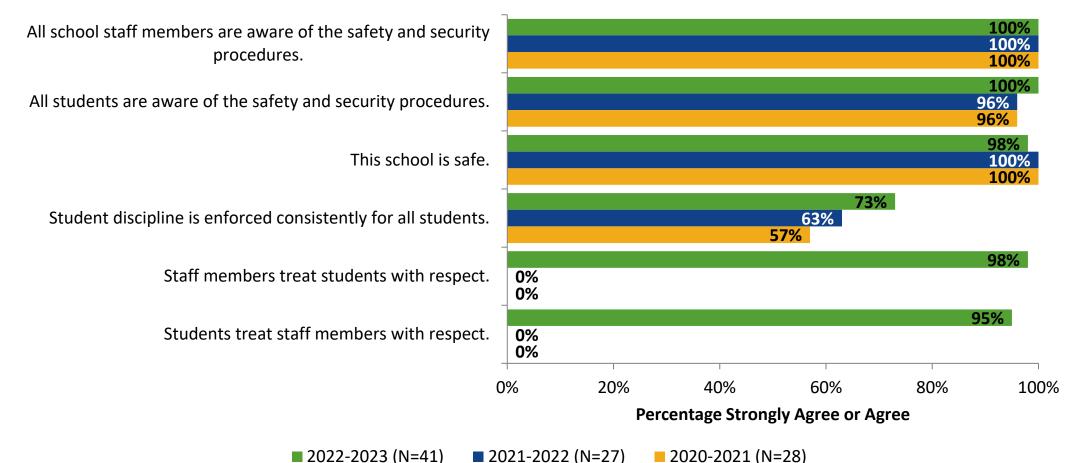

93% 0% 20% 40% 60% 80% 100% Percentage Strongly Agree or Agree

2020-2021 (N=28)

■ 2022-2023 (N=41) ■ 2021-2022 (N=27)

Answer options: Strongly Agree, Agree, Disagree, Strongly Disagree, Don't Know

Note: 0% indicates a question was not asked during that survey administration.

46

K12 Insight 🔾

## Family Involvement: Comparison Over Time (Continued)

How strongly do you agree or disagree with the following statements?



Answer options: Strongly Agree, Agree, Disagree, Strongly Disagree, Don't Know

Note: 0% indicates a question was not asked during that survey administration.

47

K12 Insight 🔿

# **Safety and Behavior**



# **Safety and Behavior (Continued)**



### **Safety and Behavior: Comparison Over Time**

How strongly do you agree or disagree with the following statements?



Answer options: Strongly Agree, Agree, Disagree, Strongly Disagree, Don't Know

Note: 0% indicates a question was not asked during that survey administration.

50

K12 Insight 🔿

## Safety and Behavior: Comparison Over Time (Continued)

How strongly do you agree or disagree with the following statements?



2022-2023 (N=41) ■ 2021-2022 (N=27)

Answer options: Strongly Agree, Agree, Disagree, Strongly Disagree, Don't Know

Note: 0% indicates a question was not asked during that survey administration.

51

K12 Insight

#### **Highest Ranking Indicators**

| Survey Item                                                                                                     | Percentage Strongly<br>Agree or Agree (%) | School Climate Topic |
|------------------------------------------------------