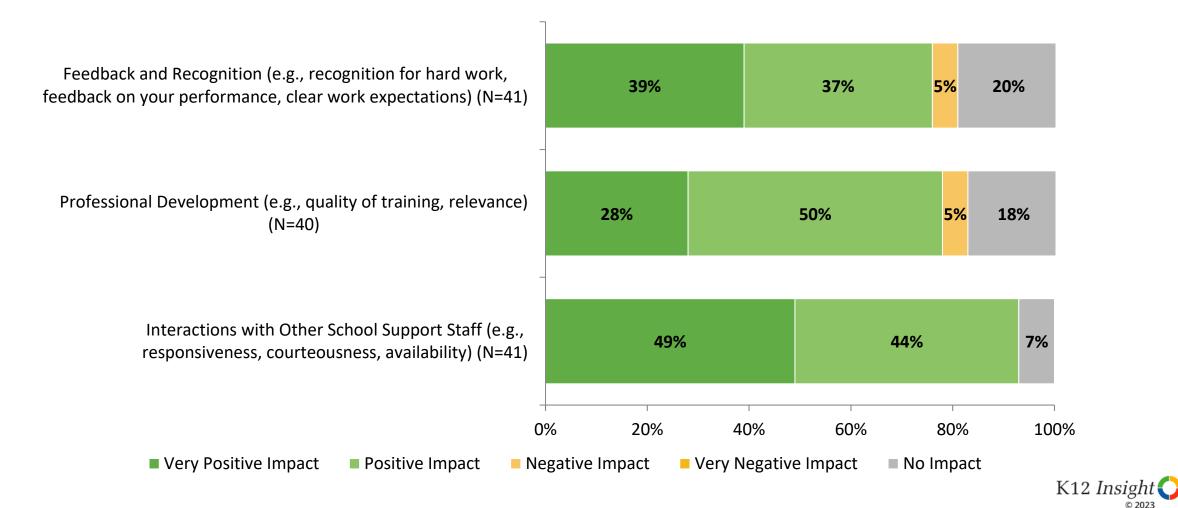

### **Impact on Rating of School**

How do the following areas impact your rating of your school?

colleagues, collaboration, resources) (N=41)

Positive Impact

Very Positive Impact

© 202

## Impact on Rating of School (Continued)

How do the following areas impact your rating of your school?