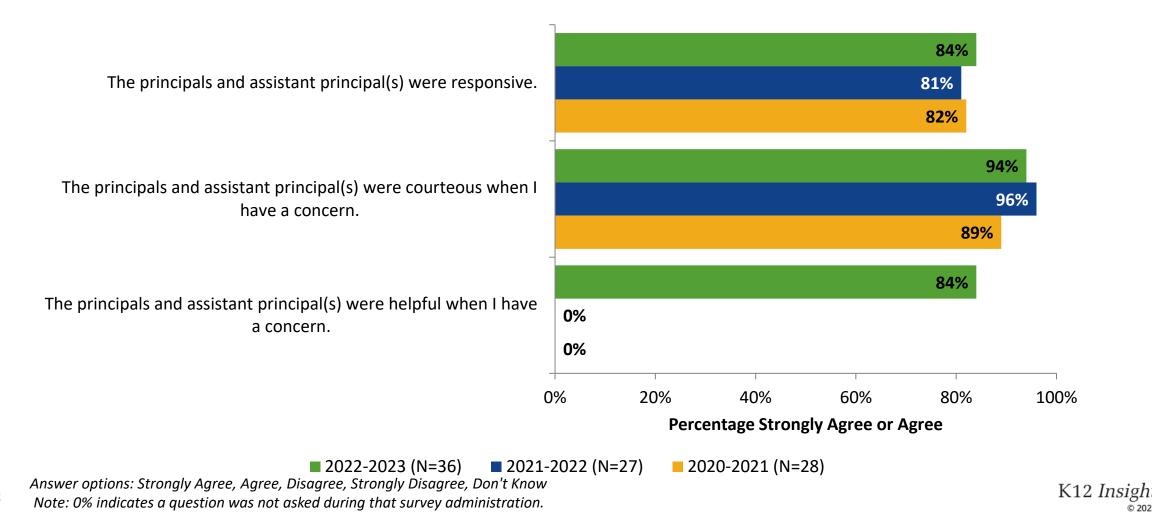

# **School Leadership: Comparison Over Time (Continued)**

How strongly do you agree or disagree with the following statements?

42