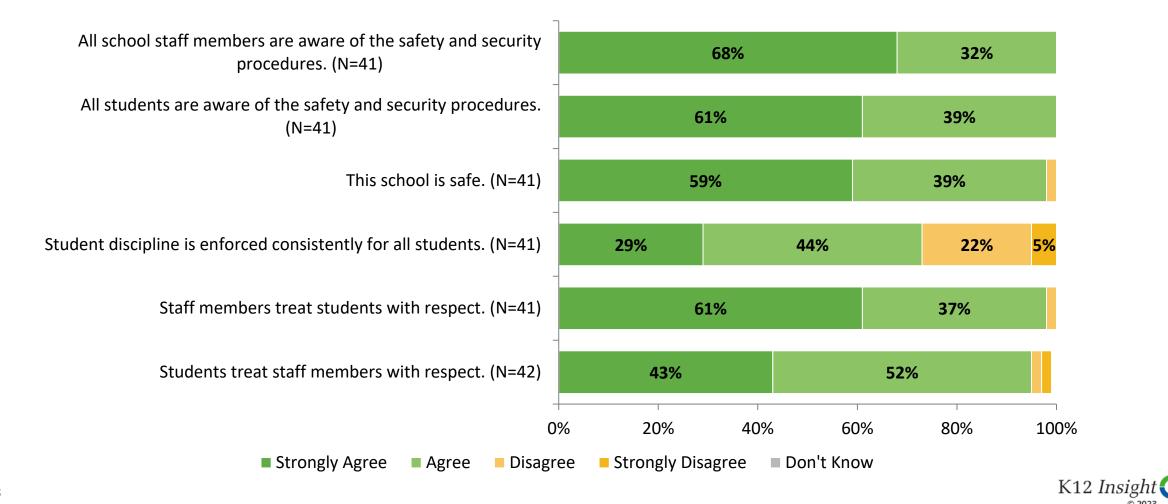

back-to-school night. 93% 100% This school promotes opportunities for families to volunteer. 0% 0% 98% Staff members and families treat each other with respect. 92% 93% 0% 20% 40% 60% 80% 100% Percentage Strongly Agree or Agree

2020-2021 (N=28)

■ 2022-2023 (N=41) ■ 2021-2022 (N=27)

Answer options: Strongly Agree, Agree, Disagree, Strongly Disagree, Don't Know

Note: 0% indicates a question was not asked during that survey administration.

46

K12 Insight 🔾

## Family Involvement: Comparison Over Time (Continued)

How strongly do you agree or disagree with the following statements?



Answer options: Strongly Agree, Agree, Disagree, Strongly Disagree, Don't Know

Note: 0% indicates a question was not asked during that survey administration.

47

K12 Insight 🔿

# **Safety and Behavior**



# **Safety and Behavior (Continued)**



### **Safety and Behavior: Comparison Over Time**

How strongly do you agree or disagree with the following statements?



Answer options: Strongly Agree, Agree, Disagree, Strongly Disagree, Don't Know

Note: 0% indicates a question was not asked during that survey administration.

50

K12 Insight 🔿

## Safety and Behavior: Comparison Over Time (Continued)

How strongly do you agree or disagree with the following statements?



2022-2023 (N=41) ■ 2021-2022 (N=27)

Answer options: Strongly Agree, Agree, Disagree, Strongly Disagree, Don't Know

Note: 0% indicates a question was not asked during that survey administration.

51

K12 Insight

#### **Highest Ranking Indicators**

| Survey Item