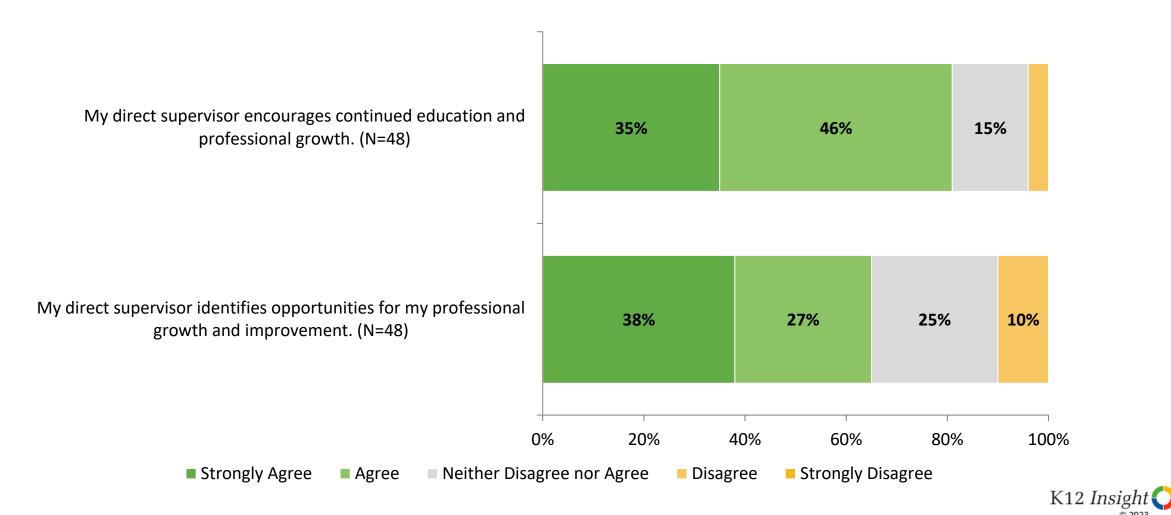

rk Environment (Continued)**

How strongly do you agree or disagree with the following statements?



# **Work Environment: Comparison Over Time**

How strongly do you agree or disagree with the following statements?



K12 Insight

Answer options: Strongly Agree, Agree, Neither Disagree nor Agree, Disagree, Strongly Disagree Note: 0% indicates a question was not asked during that survey administration.

22

# Work Environment: Comparison Over Time (Continued)

How strongly do you agree or disagree with the following statements?



Note: 0% indicates a question was not asked during that survey administration.

## **Career Growth and Training Opportunities**



## **Career Growth and Training Opportunities (Continued)**

How strongly do you agree or disagree with the following statements?



## **Career Growth and Training Opportunities (Continued)**



#### **Career Growth and Training Opportunities: Comparison Over Time**







#### **Career Growth and Training Opportunities: Comparison Over Time (Continued)**

How strongly do you agree or disagree with the following statements?



<sup>28</sup> Answer options: Strongly Agree, Agree, Neither Disagree nor Agree, Disagree, Strongly Disagree



# **Overall Quality**

How would you rate the overall quality of the education at your school? (N=42)



## **Overall Quality: Comparison Over Time**

How would you rate the overall quality of the education at your school?



# **Academic Support**

How strongly do you agree or disagree with the following statements?



# **Academic Support (Continued)**



## **Academic Support: Comp