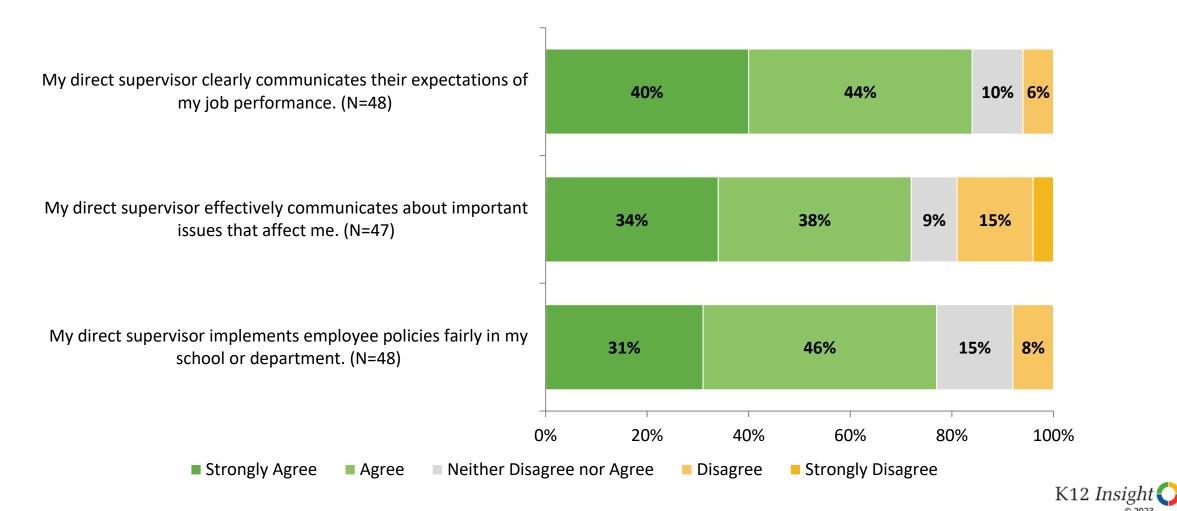

# **Worksite Leadership (Continued)**

# **Worksite Leadership (Continued)**

How strongly do you agree or disagree with the following statements?