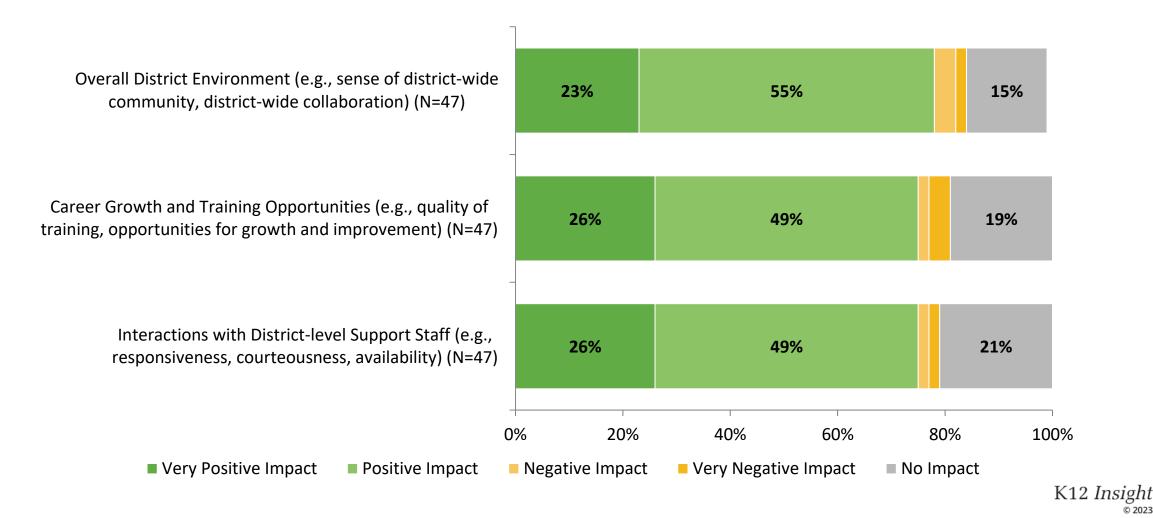

#### **Impact on Rating of Pinellas County Schools**

How do the following areas impact your rating of Pinellas County Schools?

© 202

#### Impact on Rating of Pinellas County Schools (Continued)

How do the following areas impact your rating of Pinellas County Schools?