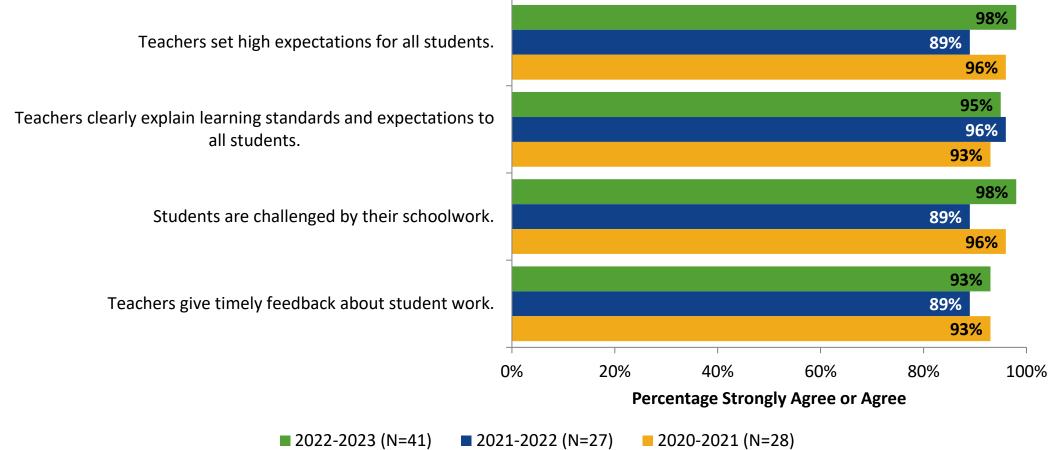

### **Student Support: Comparison Over Time**

How strongly do you agree or disagree with the following statements?

Answer options: Strongly Agree, Agree, Disagree, Strongly Disagree, Don't Know

37