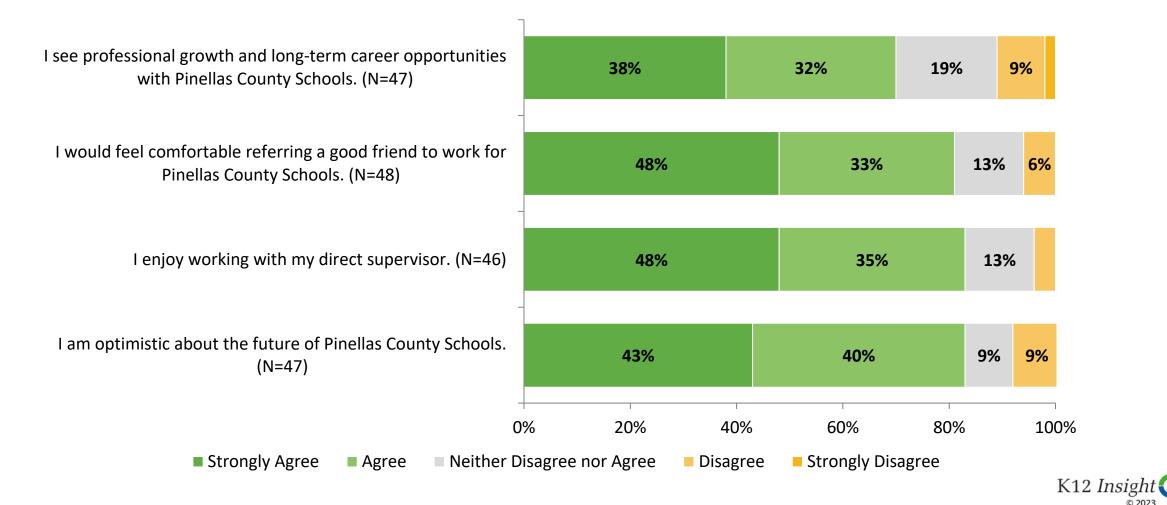

#### **Overall Engagement: Comparison Over Time**

How strongly do you agree or disagree with the following statements?

Answer options: Strongly Agree, Agree, Neither Disagree nor Agree, Disagree, Strongly Disagree

4