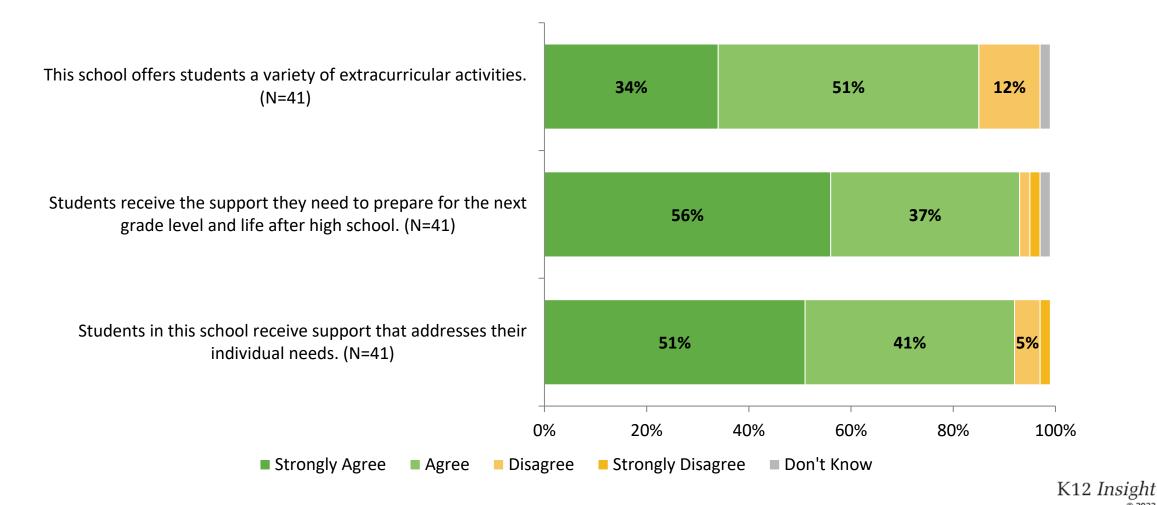

### **Student Support: Comparison Over Time**

How strongly do you agree or disagree with the following statements?

Answer options: Strongly Agree, Agree, Disagree, Strongly Disagree, Don't Know

37

### **Student Support: Comparison Over Time (Continued)**

How strongly do you agree or disagree with the following statements?

K12 Insight 🔿