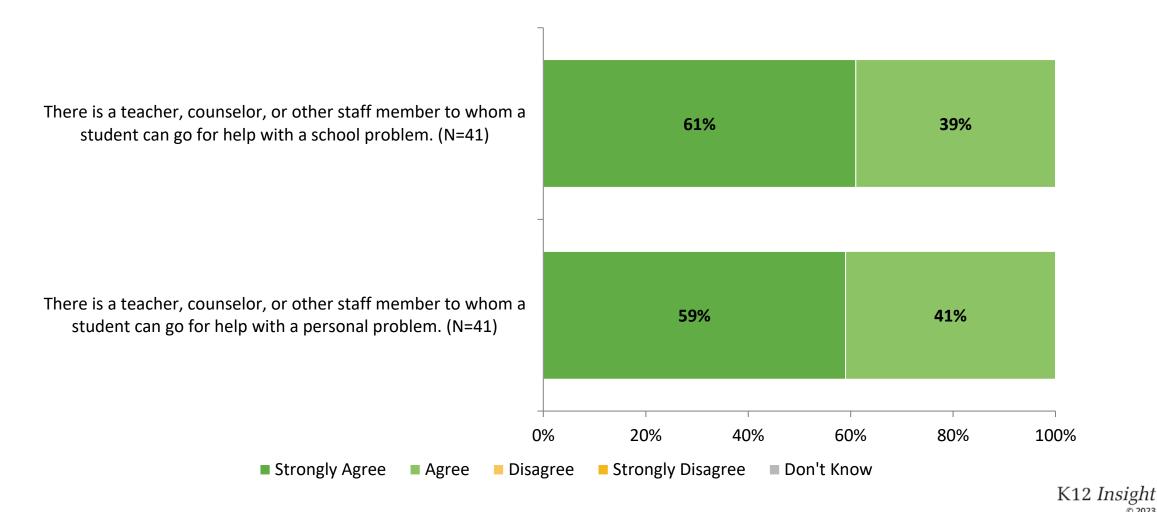

# **Student Support**

How strongly do you agree or disagree with the following statements?

# **Student Support (Continued)**

How strongly do you agree or disagree with the following statements?