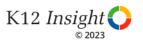

#### **Mission and Vision: Comparison Over Time**

How strongly do you agree or disagree with the following statements?

■ 2022-2023 (N=48) ■ 2021-2022 (N=28)

Answer options: Strongly Agree, Agree, Neither Disagree nor Agree, Disagree, Strongly Disagree

Note: 0% indicates a question was not asked during that survey administration.

8

2020-2021 (N=32)

# **Mission and Vision: Comparison Over Time (Continued)**

How strongly do you agree or disagree with the following statements?

Note: 0% indicates a question was not asked during that survey administration.