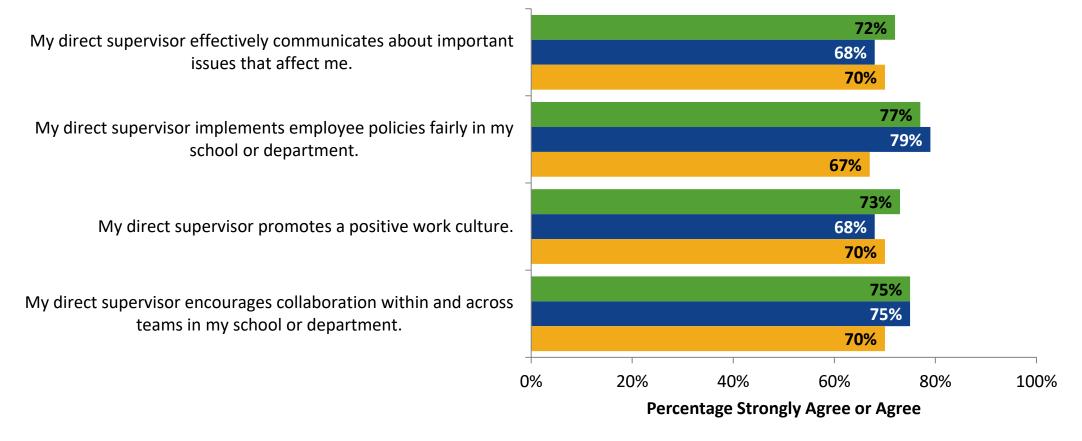

g statements?



<sup>12</sup> Answer options: Strongly Agree, Agree, Neither Disagree nor Agree, Disagree, Strongly Disagree



# **Worksite Leadership**



# **Worksite Leadership (Continued)**



# **Worksite Leadership (Continued)**

How strongly do you agree or disagree with the following statements?



#### **Worksite Leadership: Comparison Over Time**

How strongly do you agree or disagree with the following statements?



■ 2022-2023 (N=48) ■ 2021-2022 (N=28)

Answer options: Strongly Agree, Agree, Neither Disagree nor Agree, Disagree, Strongly Disagree

Note: 0% indicates a question was not asked during that survey administration.

16

2020-2021 (N=30)



# Worksite Leadership: Comparison Over Time (Continued)

How strongly do you agree or disagree with the following statements?



2021-2022 (N=28)

Answer options: Strongly Agree, Agree, Neither Disagree nor Agree, Disagree, Strongly Disagree

2022-2023 (N=48)

Note: 0% indicates a question was not asked during that survey administration.

17

2020-2021 (N=30)



# **Feedback and Recognition**

How strongly do you agree or disagree with the following statements?



18 Answer options: Strongly Agree, Agree, Neither Disagree nor Agree, Disagree, Strongly Disagree

#### Feedback and Recognition: Comparison Over Time



# **Work Environment**



# **Work Environment (Continued)**

How strongly do you agree or disagree with the following statements?



# **Work Environment: Comparison Over Time**

How strongly do you agree or disagree with the following statements?



K12 Insight

Answer options: Strongly Agree, Agree,