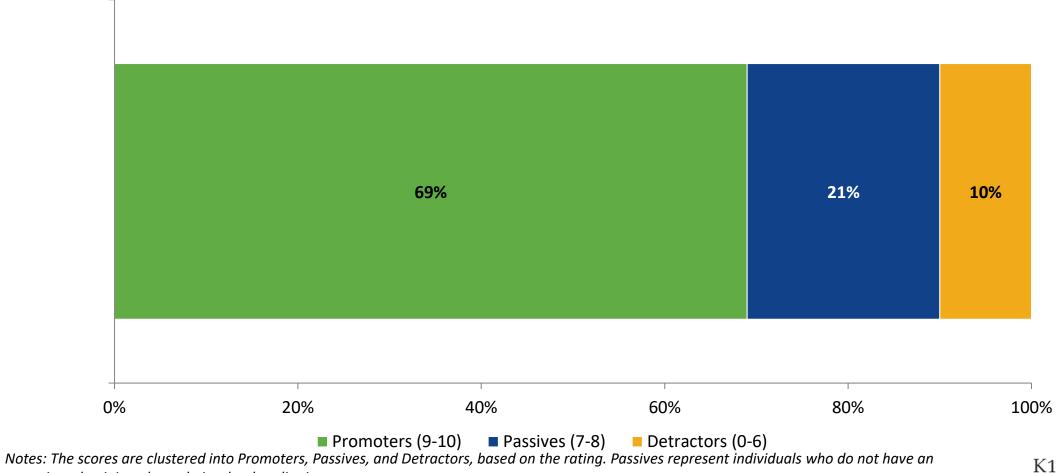

#### **Net Promoter Score - School**

How likely is it that you would recommend your school to a family member or friend? (N=41)

© 202

unequivocal opinion about their school or district.

54