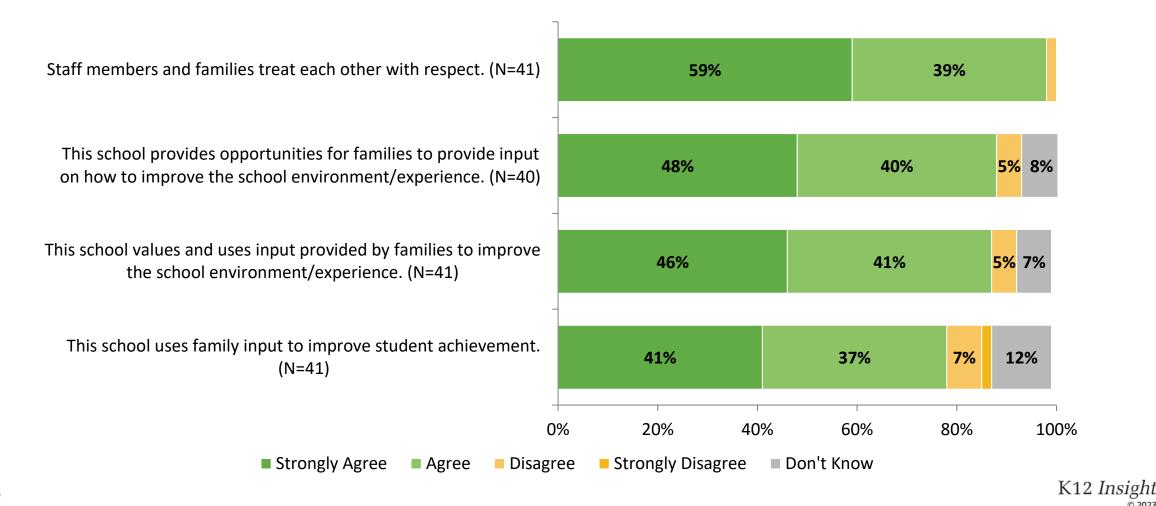

following statements?





K12 Insight 🔿

# **School Leadership**



# **School Leadership (Continued)**



## **School Leadership: Comparison Over Time**

How strongly do you agree or disagree with the following statements?



Answer options: Strongly Agree, Agree, Disagree, Strongly Disagree, Don't Know

Note: 0% indicates a question was not asked during that survey administration.

41

K12 Insight 🔿

# **School Leadership: Comparison Over Time (Continued)**

How strongly do you agree or disagree with the following statements?



42

## **Interaction with Principals and/or Assistant Principals**

This past school year, have you reached out to the principal and/or assistant principal(s) with a need or concern? (N=42)





# **Family Involvement**



# **Family Involvement (Continued)**



### **Family Involvement: Comparison Over Time**

How strongly do you agree or disagree with the following statements?

This school informs families about virtual and/or in-person 95% school-sponsored activities, such as tutoring, after-school 96% programs, and student performances. 82% 98% Families are encouraged to attend virtual and/or in-person 100% school-sponsored activities, such as back-to-school night. 93% 100% This school promotes opportunities for families to volunteer. 0% 0% 98% Staff members and families treat each other with respect. 92% 93% 0% 20% 40% 60% 80% 100% Percentage Strongly Agree or Agree

2020-2021 (N=28)

■ 2022-2023 (N=41) ■ 2021-2022 (N=27)

Answer options: Strongly Agree, Agree, Disagree, Strongly Disagree, Don't Know

Note: 0% indicates a question was not a