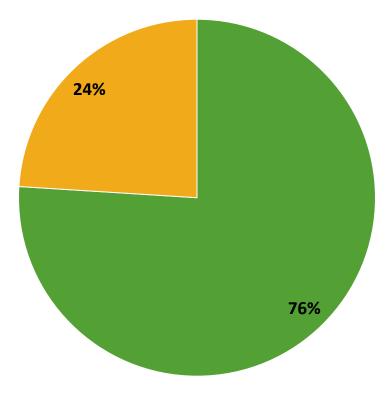

## **Interaction with Principals and/or Assistant Principals**

This past school year, have you reached out to the principal and/or assistant principal(s) with a need or concern? (N=42)