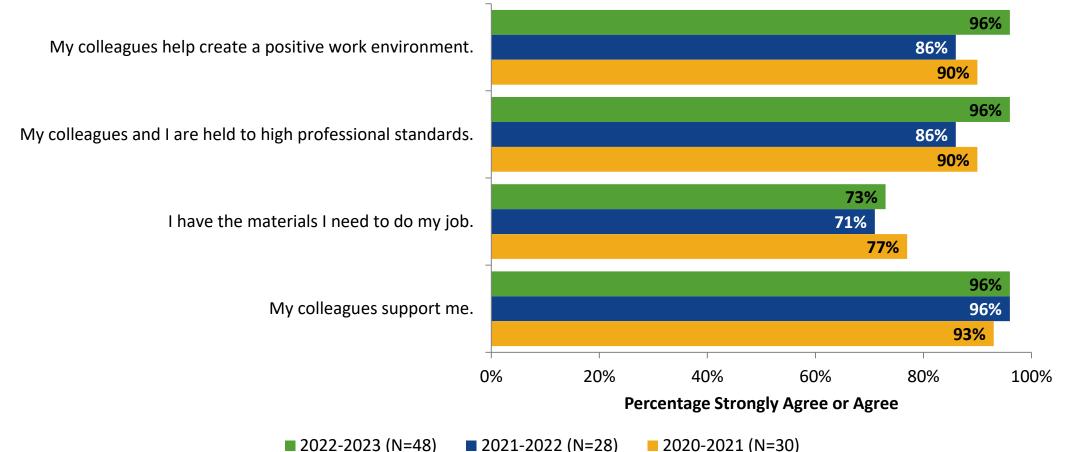

#### **Overall Engagement: Comparison Over Time**

How strongly do you agree or disagree with the following statements?

Answer options: Strongly Agree, Agree, Neither Disagree nor Agree, Disagree, Strongly Disagree