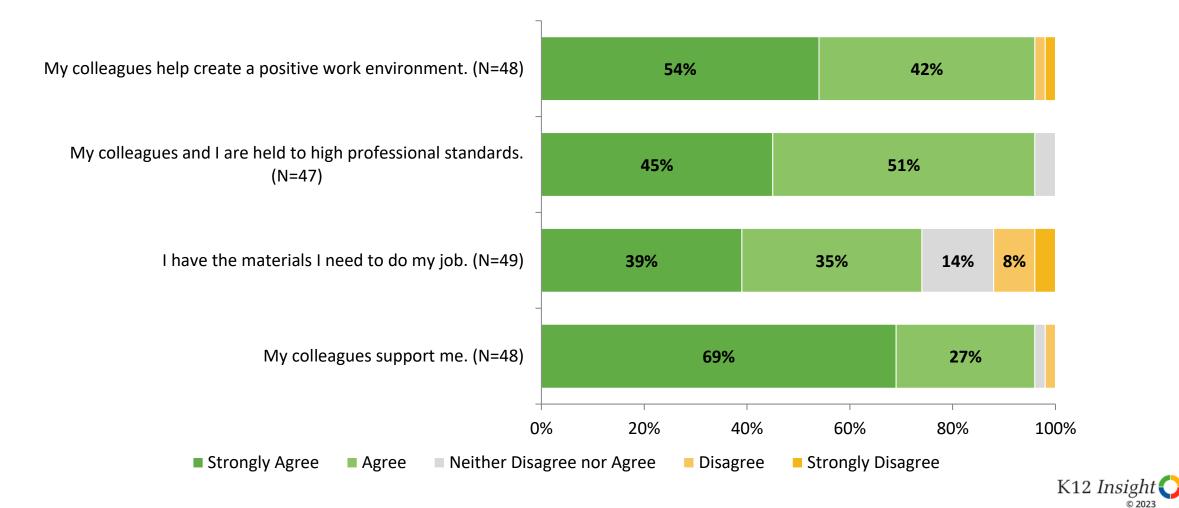

# **Overall Engagement**

How strongly do you agree or disagree with the following statements?

© 202

2