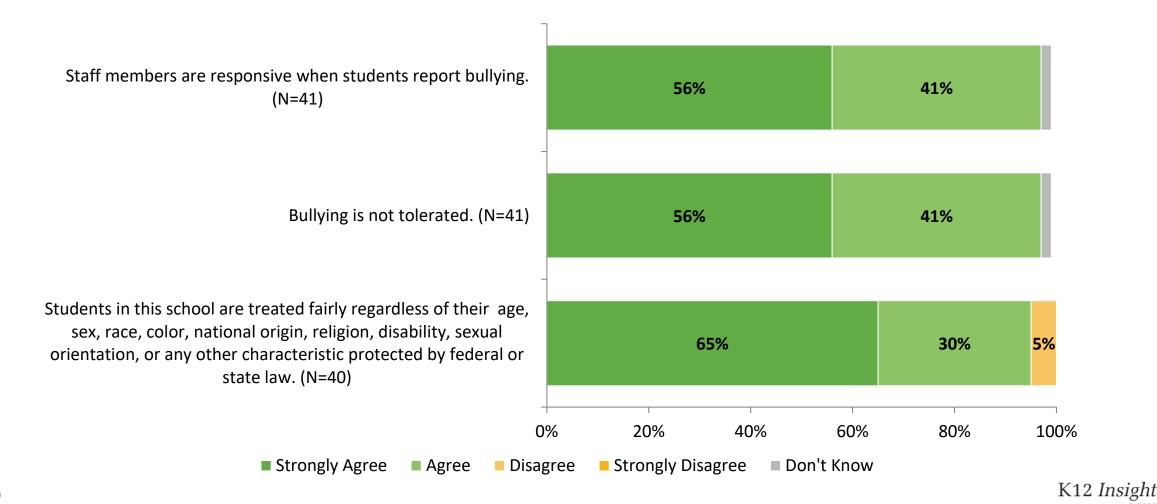

# **Student Support**

How strongly do you agree or disagree with the following statements?

# **Student Support (Continued)**

How strongly do you agree or disagree with the following statements?