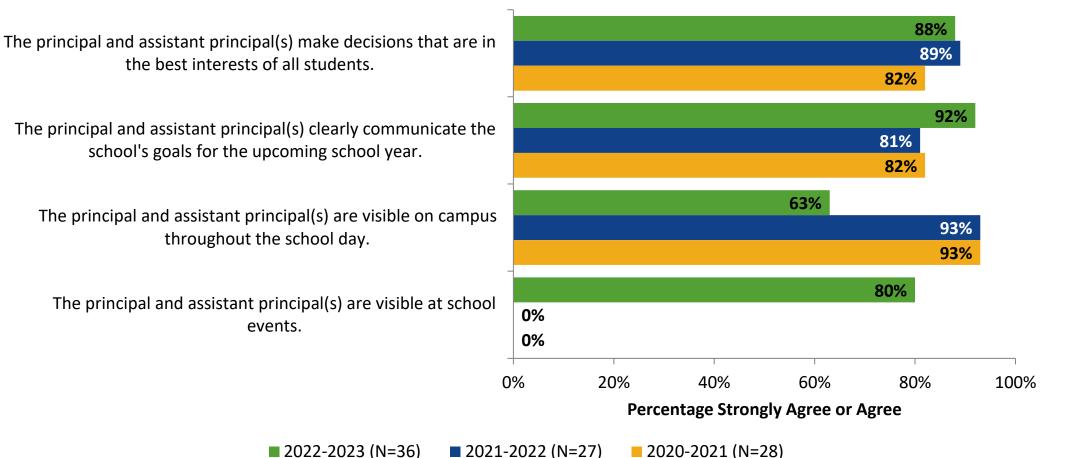

## **School Leadership: Comparison Over Time**

How strongly do you agree or disagree with the following statements?

Answer options: Strongly Agree, Agree, Disagree, Strongly Disagree, Don't Know

Note: 0% indicates a question was not asked during that survey administration.