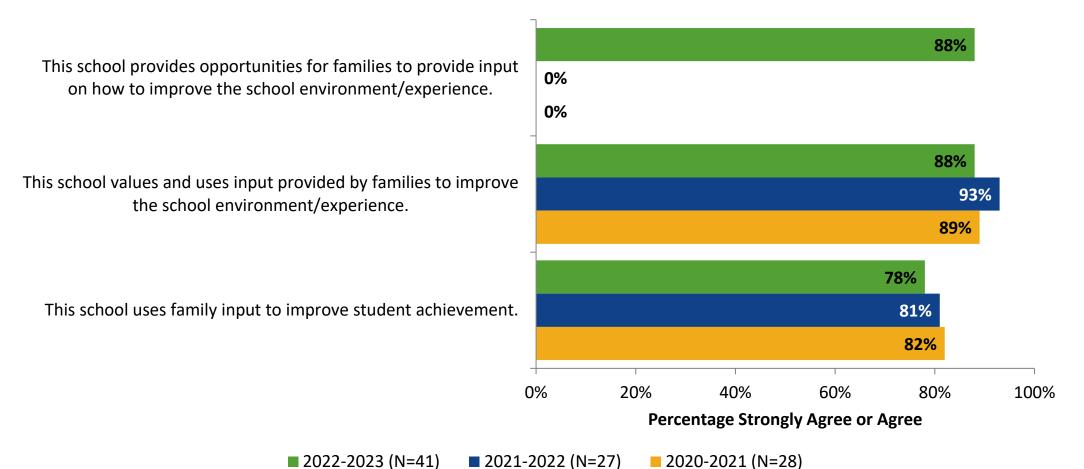

### **Family Involvement: Comparison Over Time**

How strongly do you agree or disagree with the following statements?

This school informs families about virtual and/or in-person 95% school-sponsored activities, such as tutoring, after-school 96% programs, and student performances. 82% 98% Families are encouraged to attend virtual and/or in-person 100% school-sponsored activities, such as back-to-school night. 93% 100% This school promotes opportunities for families to volunteer. 0% 0% 98% Staff members and families treat each other with respect. 92% 93% 0% 20% 40% 60% 80% 100% Percentage Strongly Agree or Agree

2020-2021 (N=28)

■ 2022-2023 (N=41) ■ 2021-2022 (N=27)

Answer options: Strongly Agree, Agree, Disagree, Strongly Disagree, Don't Know

Note: 0% indicates a question was not asked during that survey administration.