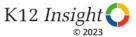

#### **Overall Engagement: Comparison Over Time**

How strongly do you agree or disagree with the following statements?

Answer options: Strongly Agree, Agree, Neither Disagree nor Agree, Disagree, Strongly Disagree