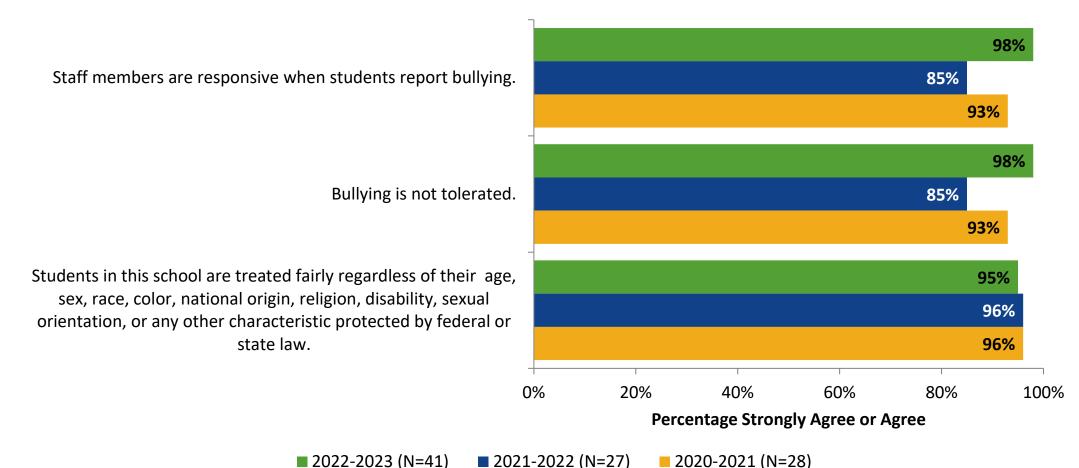

### **Safety and Behavior: Comparison Over Time**

How strongly do you agree or disagree with the following statements?

Answer options: Strongly Agree, Agree, Disagree, Strongly Disagree, Don't Know

Note: 0% indicates a question was not asked during that survey administration.

50

K12 Insight 🔿