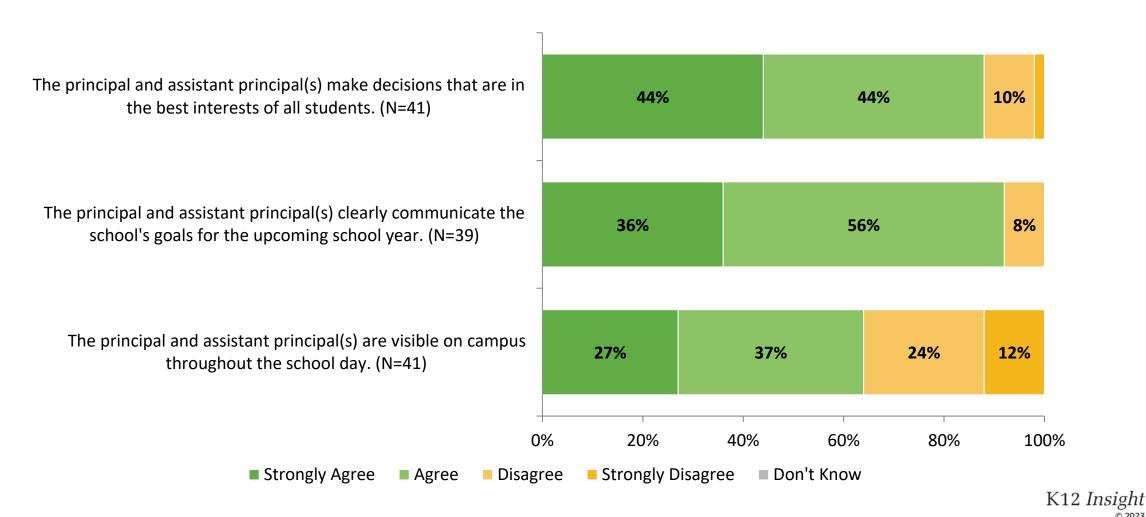

## **Interaction with Principals and/or Assistant Principals**

This past school year, have you reached out to the principal and/or assistant principal(s) with a need or concern? (N=42)